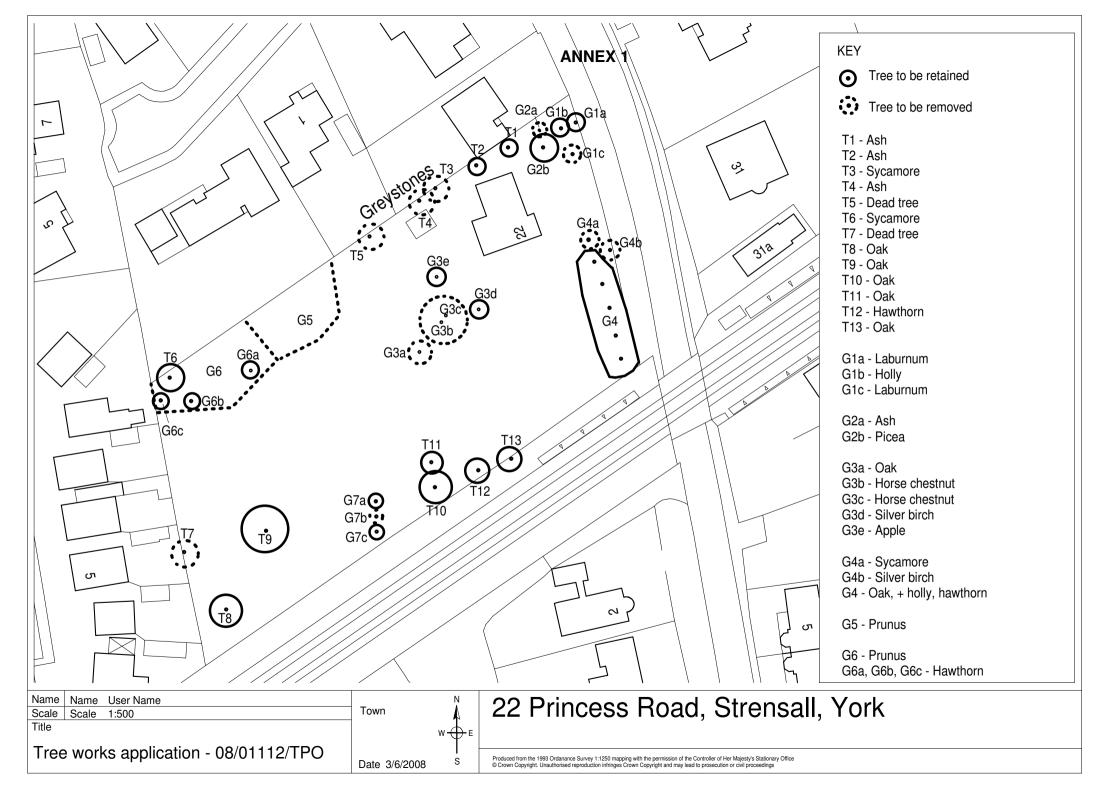

## 22 Princess Road, Strensall, York 08/01112/TPO

| Tree No. | Species                  | Condition                   | Approved work                                                             |
|----------|--------------------------|-----------------------------|---------------------------------------------------------------------------|
| T1       | Åsh                      | Fair                        | Crown clean, deadwood                                                     |
| T2       | Ash                      | Fair                        | Crown clean, deadwood                                                     |
| Т3       | Sycamore                 | Poor, suppressed            | Fell                                                                      |
| T4       | Ash                      | Poor, multi-stem            | Fell                                                                      |
| T5       | Dead tree                | Dead                        | Fell                                                                      |
| T6       | Sycamore                 | Good                        | Crown clean, deadwood                                                     |
| T7       | Dead tree                | Dead                        | Fell                                                                      |
| T8       | Oak                      | Fair                        | Crown clean, deadwood, lift<br>to 2.5m                                    |
| Т9       | Oak                      | Good                        | Crown clean, deadwood, lift to 2.5m                                       |
| T10      | Oak                      | Good                        | Crown clean, deadwood, lift to 2.5m                                       |
| T11      | Oak                      | Good                        | Crown clean, deadwood, lift to 2.5m                                       |
| T12      | Hawthorn                 | Fair                        | Crown clean, deadwood                                                     |
| T13      | Oak                      | Fair                        | Crown clean, deadwood                                                     |
| G1a      | Laburnum                 | Fair, one-sided             | Crown clean, deadwood                                                     |
| G1b      | Holly                    | Good                        | Balance                                                                   |
| G1c      | Laburnum                 | In decline                  | Fell                                                                      |
| G2a      | Ash                      | Multi-stem, poor            | Fell to benefit Holly & Picea                                             |
| G2b      | Picea                    | Fair                        | Crown clean, deadwood, balance                                            |
| G3a      | Oak                      | Poor, one-sided             | Fell                                                                      |
| G3b      | Horse chestnut           | Poor                        | Fell                                                                      |
| G3c      | Horse chestnut           | Dead                        | Fell                                                                      |
| G3d      | Silver birch             | Fair                        | Crown clean, deadwood, remove basal limb                                  |
| G3e      | Apple                    | Fair                        | Crown clean, deadwood                                                     |
| G4a      |                          | Split stem, included        | Fell                                                                      |
|          | Sycamore<br>Silver bireb |                             |                                                                           |
| G4b      | Silver birch             | Suppressed, leans over road | Fell                                                                      |
| G4       | Oak, + holly, hawthorn   | Good/fair                   | Crown clean, deadwood,<br>remove small, suppressed<br>trees               |
| G5       | Prunus (Cherry)          | Fair to poor to dead        | Retain best specimens.<br>Remove dead & dying, small,<br>suppressed trees |
| G6       | Prunus/Hawthorn          | Fair to poor to dead        | Retain best specimens.<br>Remove dead & dying, small,<br>suppressed trees |
| G6a      | Hawthorn                 | Fair                        | Crown clean, deadwood                                                     |
| G6b      | Hawthorn                 | Fair                        | Crown clean, deadwood                                                     |
| G6c      | Hawthorn                 | Fair                        | Crown clean, deadwood                                                     |
| G7a      | Hawthorn                 | Good                        | Crown clean, deadwood                                                     |
| G7b      | Hawthorn                 | Dying                       | Fell                                                                      |
| G7c      | Hawthorn                 | Fair                        | Crown clean, deadwood                                                     |